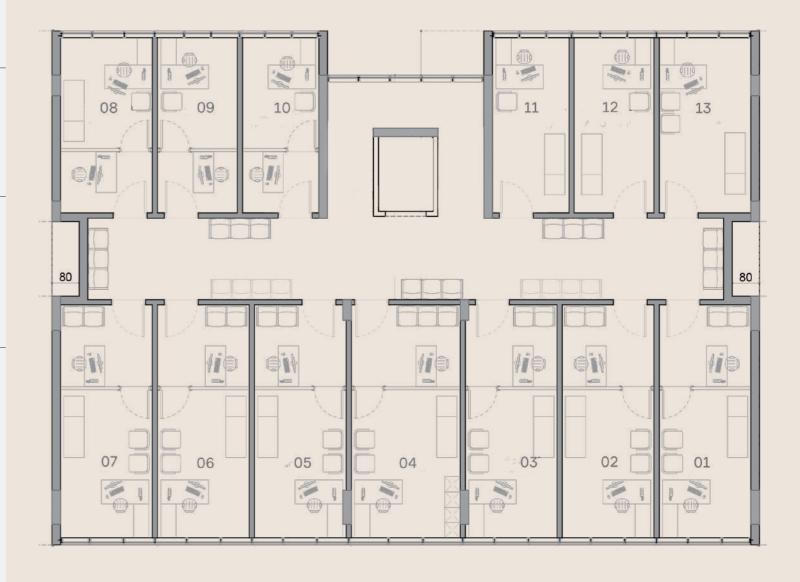

#### FIRST FLOOR

| 01 | F-101 | area 27 m² |
|----|-------|------------|
| 02 | F-102 | area 26 m² |
| 03 | F-103 | area 26 m² |
| 04 | F-104 | area 30m²  |
| 05 | F-105 | area 26 m² |
| 06 | F-106 | area 26 m² |
| 07 | F-107 | area 27 m² |
| 80 | F-108 | area 21 m² |
| 09 | F-109 | area 17 m² |
| 10 | F-110 | area 17 m² |
| 11 | F-111 | area 17 m² |
| 12 | F-112 | area 17 m² |
| 13 | F-113 | area 21 m² |