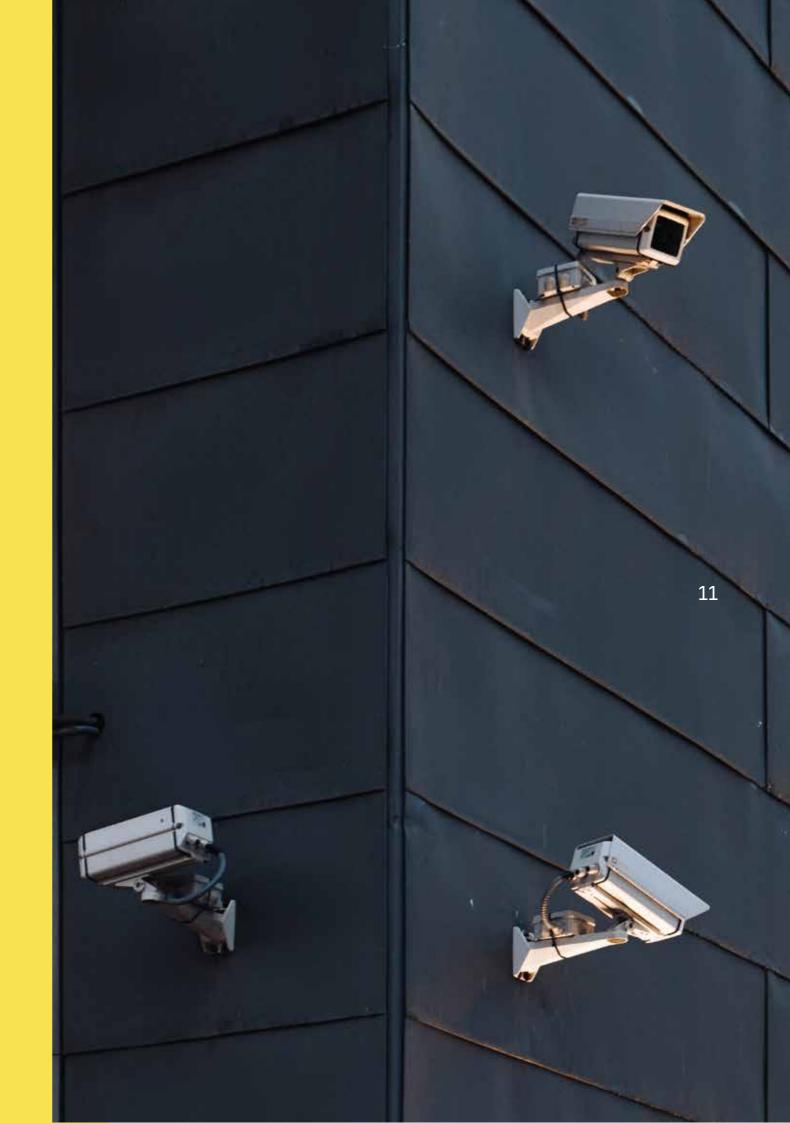

« ALL CLINICS WILL BE
POWERED WITH BEST-INCLASS TECHNOLOGY,
ALLOWING YOUR BUSINESS
TO THRIVE WITHOUT
INTERRUPTION.»

10

To ensure 7/24 monitoring, surveillance cameras are installed across the building to guarantee safety for both visitors and clinics, in addition to the presence of an attentive security team.