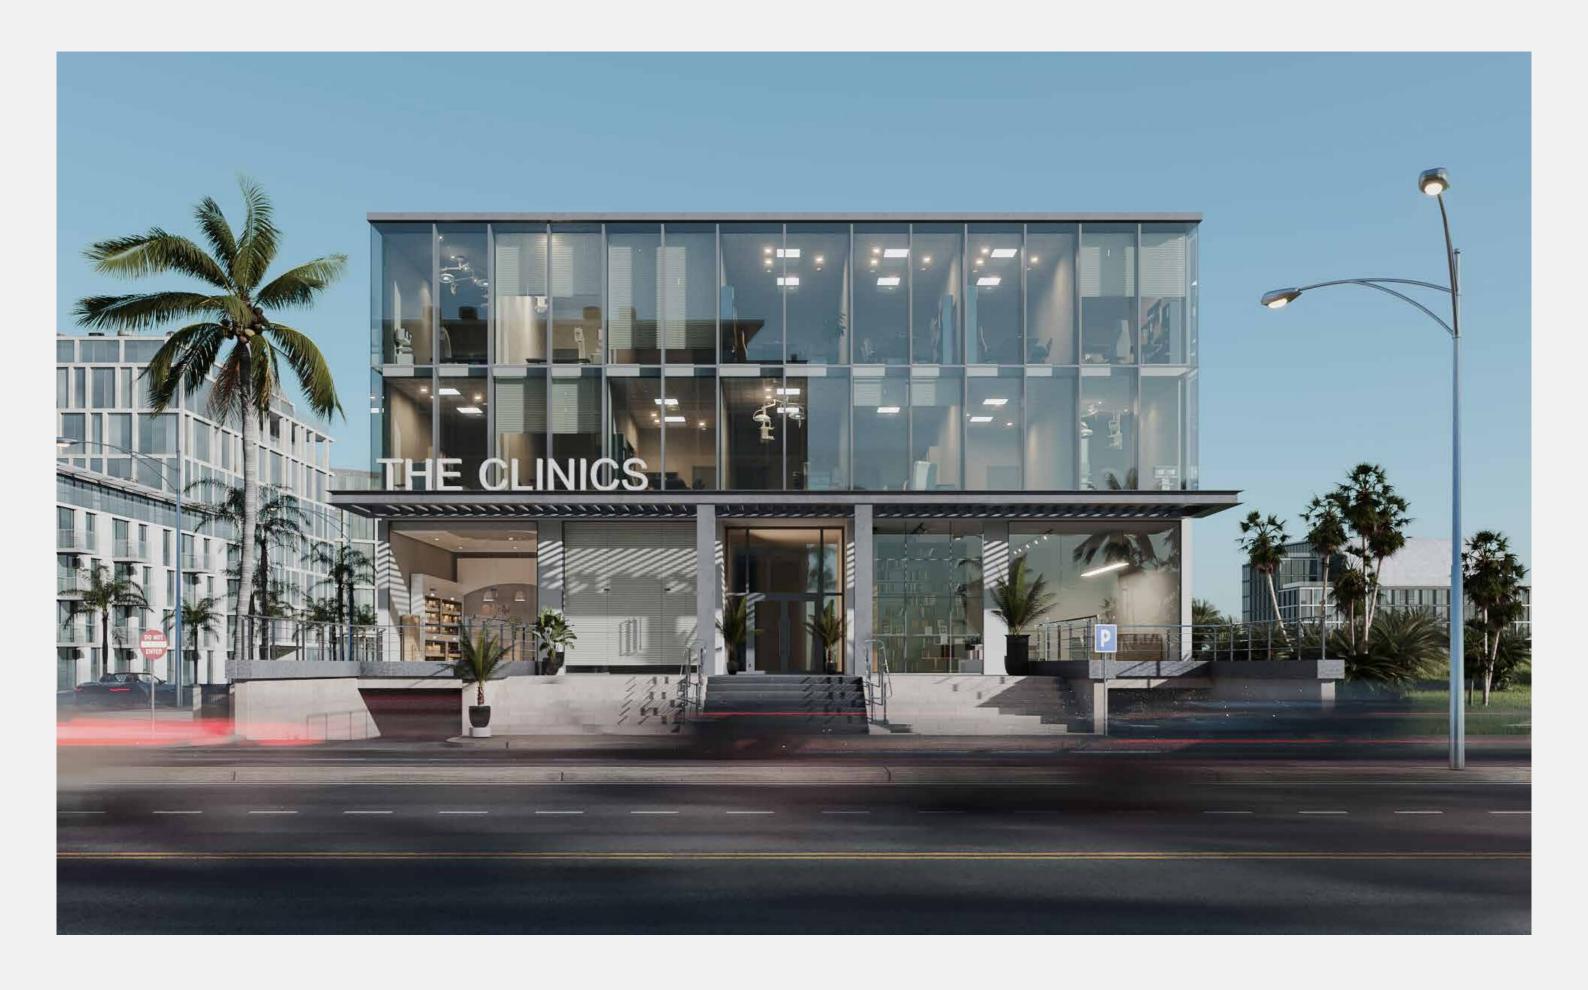

## ONE MEDICAL HUB WHERE EVERYTHING CONNECTS

EXPERTLY MASTERPLANNED BY AVENUES DEVELOPMENT IN COLLABORATION WITH LEADING DESIGN FIRM HANY SAAD INNOVATIONS, THE CLINICS IS A CONTEMPORARY INTERPRETATION OF HEALTHCARE DISTINCTION, CAPTURED IN A UNIQUE TWO -STOREY BUILDING THAT OPENS ONTO A LIVELY COMMERCIAL AREA, AS WELL AS AN ATMOSPHERIC PROMENADE FOR PATIENTS' CONVENIENCE & RECREATION.

04

Crowning a strategic location on North 90th Street, The Clinics is expertly designed with varied needs of medical professionals in mind by introducing a variety of semi-finished clinic spaces, inviting ample sunlight and natural scenery inside. To eliminate long and impersonal waits, a lively commercial area unfolds on 21 meters - overlooking the main street- to accommodate a total of eight pharmacies and medical shops while boasting a thirteen meter deep pedestrian promenade of core and shell retail venues, awaiting to transform into impeccable restaurants and vibrant coffe shops.

one BUILDING, A WORLD of CONVENIENCE. UNPARALLELED PEACE of mind.

The Clinics design is the brainchild of Hany Saad Innovations; a modern outlook on streamlined elegance and an iconic landmark that captures the imagination of every passerby, from any perspective.

By seamlessly combining the best in function and form, the building boasts a signature glass facade with a lasting impression; one that not only invites direct sunlight into every corner of your clinic, but also embraces changing views of the external environment, paying tribute to life's natural flow. Mindfully conceived to inspire professionals and patients alike, The Clinics design melds warm metal structures with airy glass to create a strong statement that reflects both serenity and dominance from every touchpoint.