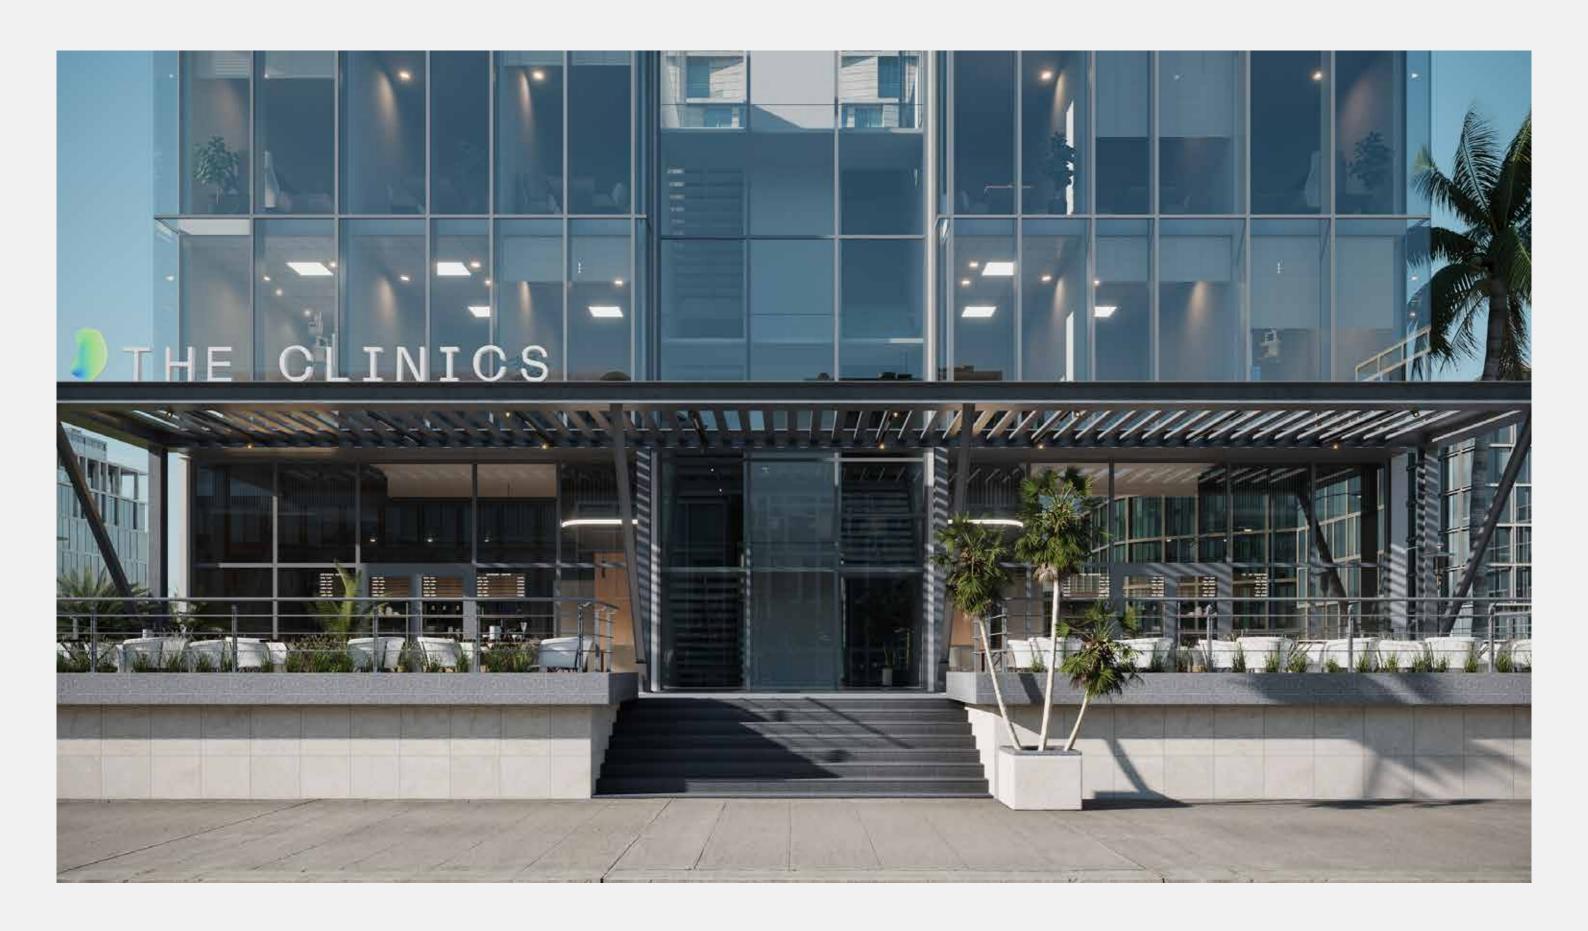

04

Crowning a strategic location on North 90th Street, The Clinics is expertly designed with varied needs of medical professionals in mind by introducing a variety of semi-finished clinic spaces, inviting ample sunlight and natural scenery inside. To eliminate long and impersonal waits, a lively commercial area unfolds on 21 meters - overlooking the main street- to accommodate a total of eight pharmacies and medical shops while boasting a thirteen meter deep pedestrian promenade of core and shell retail venues, awaiting to transform into impeccable restaurants and vibrant coffe shops.

one BUILDING, A WORLD of CONVENIENCE. UNPARALLELED PEACE of mind.

The Clinics design is the brainchild of Hany Saad Innovations; a modern outlook on streamlined elegance and an iconic landmark that captures the imagination of every passerby, from any perspective.

By seamlessly combining the best in function and form, the building boasts a signature glass facade with a lasting impression; one that not only invites direct sunlight into every corner of your clinic, but also embraces changing views of the external environment, paying tribute to life's natural flow. Mindfully conceived to inspire professionals and patients alike, The Clinics design melds warm metal structures with airy glass to create a strong statement that reflects both serenity and dominance from every touchpoint.