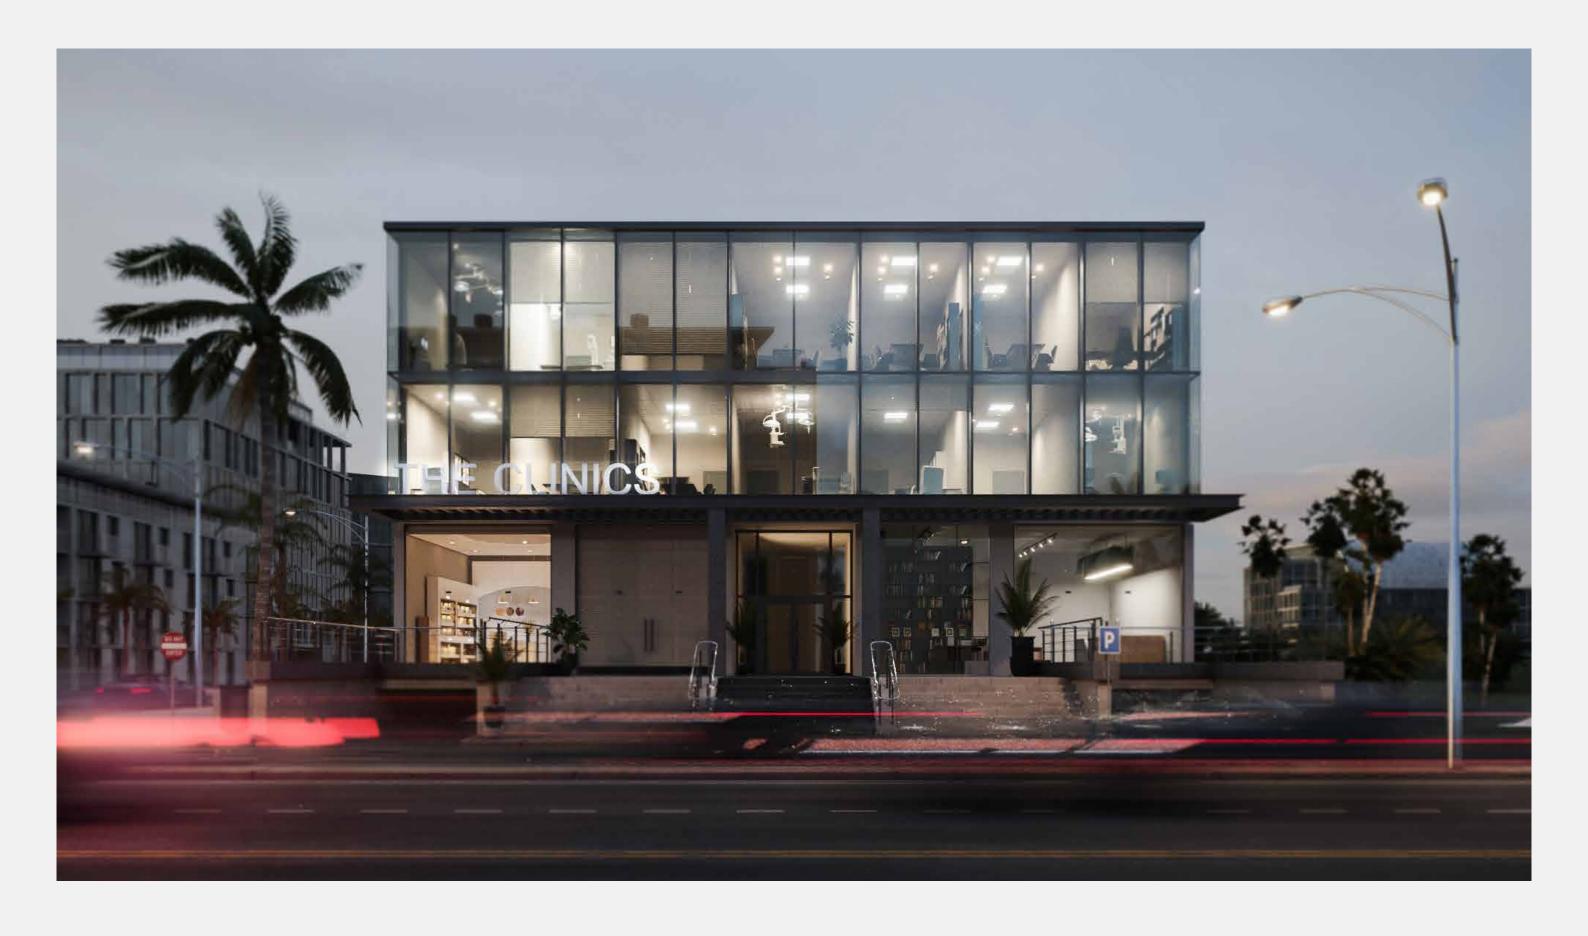

## ONE MEDICAL HUB WHERE EVERYTHING CONNECTS

EXPERTLY MASTERPLANNED BY AVENUES DEVELOPMENT IN COLLABORATION WITH LEADING DESIGN FIRM HANY SAAD INNOVATIONS, THE CLINICS IS A CONTEMPORARY INTERPRETATION OF HEALTHCARE DISTINCTION, CAPTURED IN A UNIQUE TWO -STOREY BUILDING THAT OPENS ONTO A LIVELY COMMERCIAL AREA, AS WELL AS AN ATMOSPHERIC PROMENADE FOR PATIENTS' CONVENIENCE & RECREATION.

04

Crowning a strategic location on North 90th Street, The Clinics is expertly designed with varied needs of medical professionals in mind by introducing a variety of semi-finished clinic spaces, inviting ample sunlight and natural scenery inside. To eliminate long and impersonal waits, a lively commercial area unfolds on 21 meters - overlooking the main street- to accommodate a total of eight pharmacies and medical shops while boasting a thirteen meter deep pedestrian promenade of core and shell retail venues, awaiting to transform into impeccable restaurants and vibrant coffe shops.

one BUILDING, A WORLD of CONVENIENCE. UNPARALLELED PEACE of mind.

The Clinics design is the brainchild of Hany Saad Innovations; a modern outlook on streamlined elegance and an iconic landmark that captures the imagination of every passerby, from any perspective.

By seamlessly combining the best in function and form, the building boasts a signature glass facade with a lasting impression; one that not only invites direct sunlight into every corner of your clinic, but also embraces changing views of the external environment, paying tribute to life's natural flow. Mindfully conceived to inspire professionals and patients alike, The Clinics design melds warm metal structures with airy glass to create a strong statement that reflects both serenity and dominance from every touchpoint.