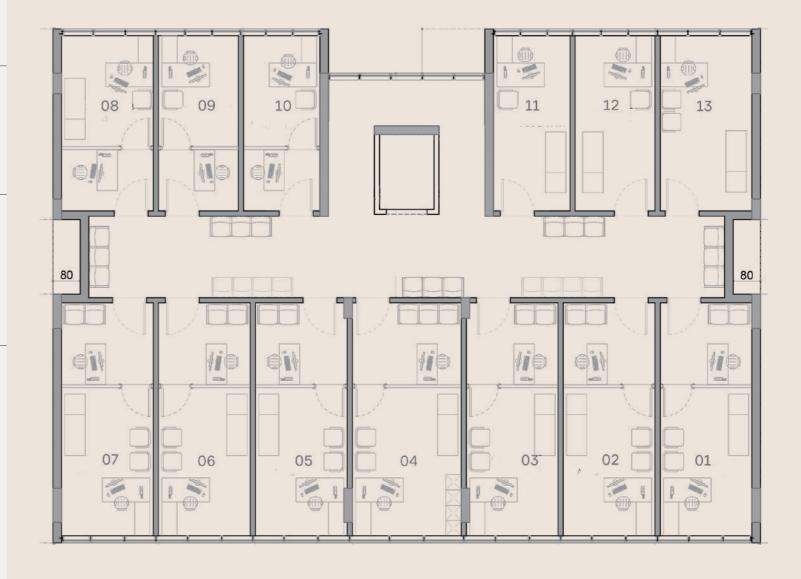

#### SECOND FLOOR

| 01 | S-201 | area 27 m² |
|----|-------|------------|
| 02 | S-202 | area 26 m² |
| 03 | S-203 | area 26 m² |
| 04 | S-204 | area 30 m² |
| 05 | S-205 | area 26 m² |
| 06 | S-206 | area 26 m² |
| 07 | S-207 | area 27 m² |
| 80 | S-208 | area 21 m² |
| 09 | S-209 | area 17 m² |
| 10 | S-210 | area 17 m² |
| 11 | S-211 | area 17 m² |
| 12 | S-212 | area 17 m² |
| 13 | S-213 | area 21 m² |