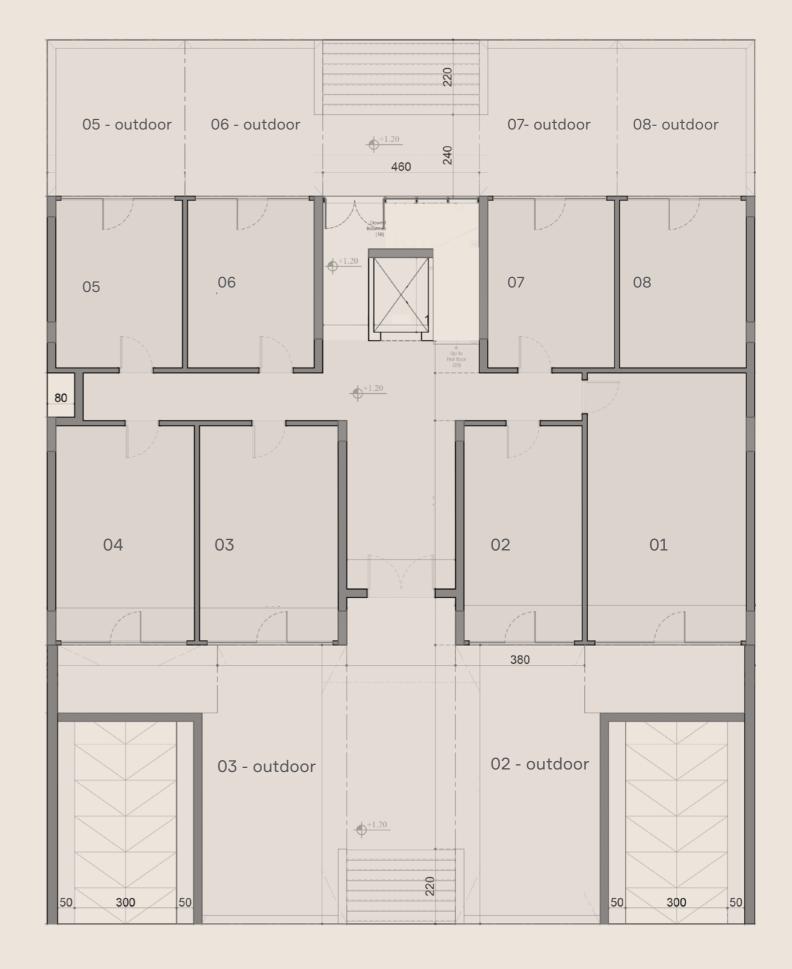

### GROUND FLOOR INDOOR AREA → 269m²

| 01 | G-001 | area 52 m² |
|----|-------|------------|
| 02 | G-002 | area 33 m² |
| 03 | G-003 | area 38 m² |
| 04 | G-004 | area 38 m² |
| 05 | G-005 | area 27 m² |
| 06 | G-006 | area 27 m² |
| 07 | G-007 | area 27 m² |
| 08 | G-008 | area 27 m² |

# $\begin{array}{l} \textbf{GROUND FLOOR} \\ \textbf{OUTDOOR AREA} \rightarrow \textbf{162.40m}^2 \end{array}$

| 02 | G-002 | area 34 m²    |
|----|-------|---------------|
| 03 | G-003 | area 34 m²    |
| 05 | G-005 | area 18.60 m² |
| 06 | G-006 | area 18.60 m² |
| 07 | G-007 | area 18.60 m² |
| 80 | G-008 | area 18.60 m² |