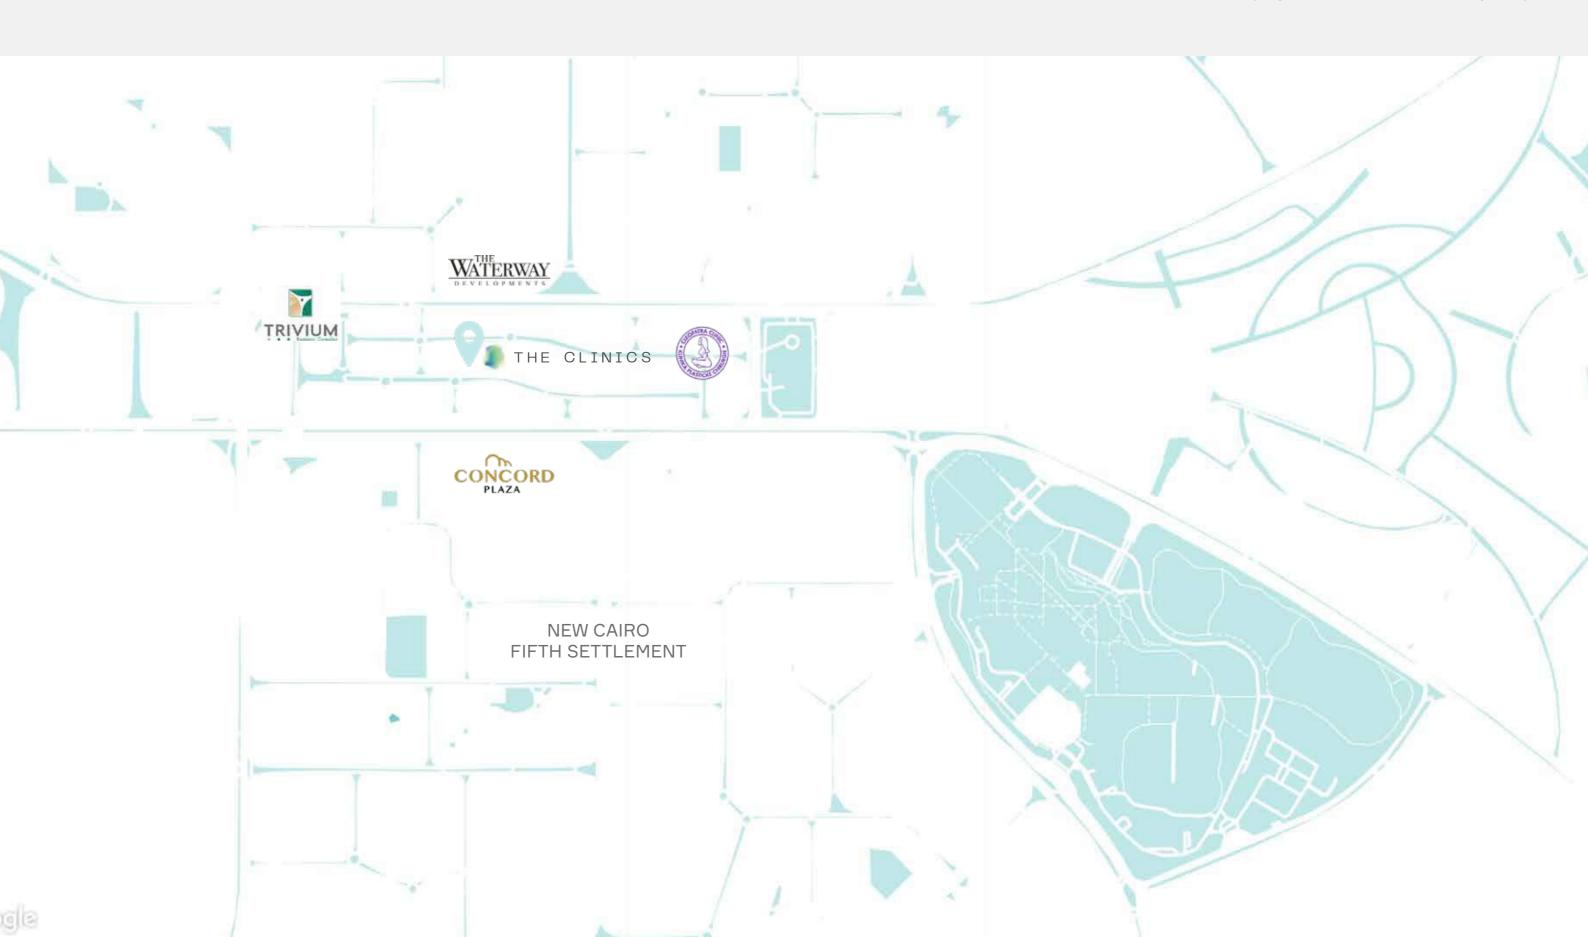

## ONE MEDICAL HUB WHERE EVERYTHING CONNECTS

EXPERTLY MASTERPLANNED BY AVENUES DEVELOPMENT IN COLLABORATION WITH LEADING DESIGN FIRM HANY SAAD INNOVATIONS, THE CLINICS IS A CONTEMPORARY INTERPRETATION OF HEALTHCARE DISTINCTION, CAPTURED IN A UNIQUE TWO -STOREY BUILDING THAT OPENS ONTO A LIVELY COMMERCIAL AREA, AS WELL AS AN ATMOSPHERIC PROMENADE FOR PATIENTS' CONVENIENCE & RECREATION.

04

Crowning a strategic location on North 90th Street, The Clinics is expertly designed with varied needs of medical professionals in mind by introducing a variety of semi-finished clinic spaces, inviting ample sunlight and natural scenery inside. To eliminate long and impersonal waits, a lively commercial area unfolds on 21 meters - overlooking the main street- to accommodate a total of eight pharmacies and medical shops while boasting a thirteen meter deep pedestrian promenade of core and shell retail venues, awaiting to transform into impeccable restaurants and vibrant coffe shops.

one BUILDING, A WORLD of CONVENIENCE. UNPARALLELED PEACE of mind.

The Clinics design is the brainchild of Hany Saad Innovations; a modern outlook on streamlined elegance and an iconic landmark that captures the imagination of every passerby, from any perspective.

By seamlessly combining the best in function and form, the building boasts a signature glass facade with a lasting impression; one that not only invites direct sunlight into every corner of your clinic, but also embraces changing views of the external environment, paying tribute to life's natural flow. Mindfully conceived to inspire professionals and patients alike, The Clinics design melds warm metal structures with airy glass to create a strong statement that reflects both serenity and dominance from every touchpoint.